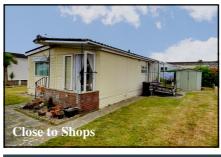

#### 2-Bedroom Park Home - approx 29' x 19'

Accommodation & approximate room dimensions:

- Blue Bird Park Home circa 1973
- Kitchen: approx 10'10" x 8'11". Range of floor and wall cupboards. Built-in oven & hob. Space for washing machine & tall fridge/freezer. Cupboard housing combination gas boiler (installed 2023).
- Lounge/Dining Room: approx 18'1" x 10'. Double doors to garden.
- Bedroom 1: approx 8'11" x 8'10" Plus built-in wardrobe.
- Bedroom 2: approx 8'10" x 6'6".
- Bathroom: Panelled bath with electric shower over. Wash basin & WC.
- Gas Central Heating (new boiler installed 2023)
- PVCu Double-Glazing
- Garden laid to lawn. Metal Shed
- Parking for 1 car
- Age Restriction 50+ No Pets Allowed
- Popular well maintained Residential Park near to shops & services.