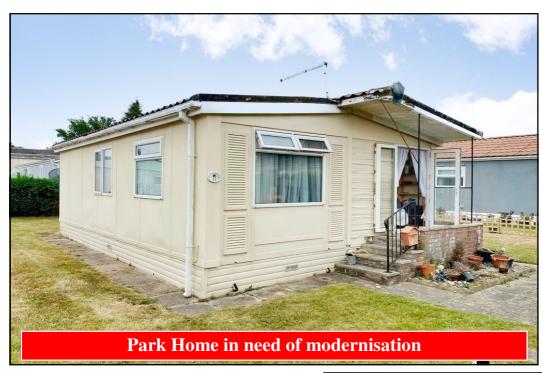

#### 2-Bedroom Park Home - approx 29' x 19'

Accommodation & approximate room dimensions:

- Blue Bird Park Home circa 1973
- Kitchen: approx 10'10" x 8'11". Range of floor and wall cupboards. Built-in oven & hob. Space for washing machine & tall fridge/freezer. Cupboard housing combination gas boiler (installed 2023).
- Lounge/Dining Room: approx 18'1" x 10'. Double doors to garden.
- Bedroom 1: approx 8'11" x 8'10" Plus built-in wardrobe.
- Bedroom 2: approx 8'10" x 6'6".
- Bathroom: Panelled bath with electric shower over. Wash basin & WC.
- Gas Central Heating (new boiler installed 2023)
- PVCu Double-Glazing
- Garden laid to lawn. Metal Shed
- Parking for 1 car
- Age Restriction 50+ No Pets Allowed
- Popular well maintained Residential Park near to shops & services.