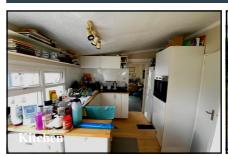

#### 2-Bedroom Park Home - approx 29' x 19'

Accommodation & approximate room dimensions:

- Blue Bird Park Home circa 1973
- Kitchen: approx 10'10" x 8'11". Range of floor and wall cupboards. Built-in oven & hob. Space for washing machine & tall fridge/freezer. Cupboard housing combination gas boiler (installed 2023).
- Lounge/Dining Room: approx 18'1" x 10'. Double doors to garden.
- Bedroom 1: approx 8'11" x 8'10" Plus built-in wardrobe.
- Bedroom 2: approx 8'10" x 6'6".
- Bathroom: Panelled bath with electric shower over. Wash basin & WC.
- Gas Central Heating (new boiler installed 2023)
- PVCu Double-Glazing
- Garden laid to lawn. Metal Shed
- Parking for 1 car
- Age Restriction 50+ No Pets Allowed
- Popular well maintained Residential Park near to shops & services.