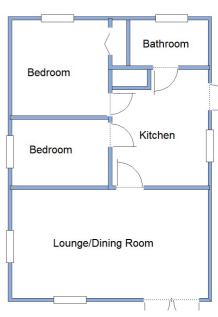

## 32 Gladelands Park, Ringwood Road, Ferndown, Dorset. BH22 9BW

This drawing has been prepared for diagrammatic purpose only. Not to scale.

#### 2-Bedroom Park Home - approx 29' x 19'

Accommodation & approximate room dimensions:

- Blue Bird Park Home circa 1973
- Kitchen: approx 10'10" x 8'11". Range of floor and wall cupboards. Built-in oven & hob. Space for washing machine & tall fridge/freezer. Cupboard housing combination gas boiler (installed 2023).
- Lounge/Dining Room: approx 18'1" x 10'. Double doors to garden.
- Bedroom 1: approx 8'11" x 8'10" Plus built-in wardrobe.
- Bedroom 2: approx 8'10" x 6'6".
- Bathroom: Panelled bath with electric shower over. Wash basin & WC.
- Gas Central Heating (new boiler installed 2023)
- PVCu Double-Glazing
- Garden laid to lawn. Metal Shed
- Parking for 1 car
- Age Restriction 50+ No Pets Allowed
- Popular well maintained Residential Park near to shops & services.